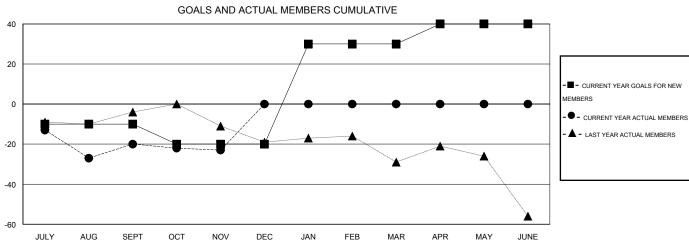

## District 201V5

Results as of: 11/30/2015

GMT: John Muller LOCATION AUSTRALIA GMT CA 7

| Clubs         |                  |                   |                  |                  | Members               |                    |                                     |                    |                  |
|---------------|------------------|-------------------|------------------|------------------|-----------------------|--------------------|-------------------------------------|--------------------|------------------|
|               | RESUI            | LTS FOR 2015-2016 |                  |                  | RESULTS FOR 2015-2016 |                    |                                     |                    |                  |
| QUARTER       | NEW CLUB<br>GOAL | NEW CLUBS         | DROPPED<br>CLUBS | NET<br>GAIN/LOSS | QUARTER               | NEW MEMBER<br>GOAL | CHARTER AND<br>NEW MEMBERS<br>ADDED | DROPPED<br>MEMBERS | NET<br>GAIN/LOSS |
| JULY/AUG/SEPT | 0                | 0                 | 2                | -2               | JULY/AUG/SEPT         | -10                | 29                                  | 49                 | -20              |
| OCT/NOV/DEC   | 0                | 1                 | 0                | 1                | OCT/NOV/DEC           | -10                | 36                                  | 39                 | -3               |
| JAN/FEB/MAR   | 1                | 0                 | 0                | 0                | JAN/FEB/MAR           | 50                 | 0                                   | 0                  | 0                |
| APR/MAY/JUNE  | 0                | 0                 | 0                | 0                | APR/MAY/JUNE          | 10                 | 0                                   | 0                  | 0                |